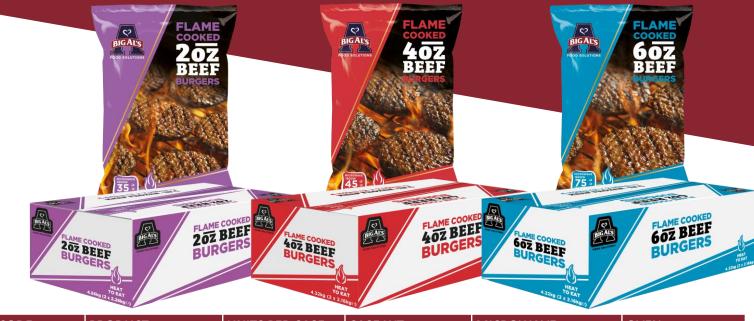

FLAME COOKED FOR BEST FLAVOUR

## **Big Al's Flame Cooked Burgers**

A range of Fully Cooked Beef Burgers made with quality British & Irish beef. Flame grilled for that delicious BBQ taste. Cook from frozen "Heat to Eat"

| CODE     | PRODUCT                             | UNITS PER CASE    | CASE WT.            | MICROWAVE             | OVEN               |
|----------|-------------------------------------|-------------------|---------------------|-----------------------|--------------------|
| GS902027 | Big Al's Flame<br>Cooked 2oz Burger | 2 x 38 - 40 x 57g | 4.56kg (2 x 2.28kg) | 1000W – 1 min         | 200°C for 6-8 mins |
| GS901342 | Big Al's Flame<br>Cooked 4oz Burger | 2 x 24 x 90g      | 4.32kg (2 x 2.16kg) | 1000W – 1 min 20 secs | 200°C for 8 mins   |
| GS901352 | Big Al's Flame<br>Cooked 6oz Burger | 2 x 16 x 135g     | 4.32kg (2 x 2.16kg) | 1000W – 1 min 50 secs | 200°C for 10 mins  |