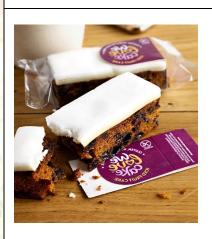

WLC0626

**Iced Fruit Cake** Slices 76g

1 x 18

**GB-036** 

**GLUTEN-FREE VEGETARIAN** 

- \* Individually wrapped
- \* Rich, moist gluten-free fruit cake, made with sultanas, raisins, glacé cherries, almonds, dates and mixed peel, all topped with a layer of marzipan and white icing
- \* Wheat, gluten and milk-free
- \* Suitable for vegetarians and coeliacs
- \* Defrosted shelf-life = 28 days
- \* Approx. 266 kcal per slice