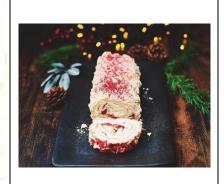

## **Desserts**

MSPSR2A

Strawberry and Prosecco Roulades 10ptn

1 x 2

- \* Hand-rolled and finished soft meringue roulade, filled with home-made strawberry compôte and whipped, real Prosecco flavoured dairy cream
- \* Free from wheat and gluten
- \* Suitable for vegetarians and coeliacs
- \* Defrosted shelf life = 2 days (chilled)
- Approx. 163 kcal per serving