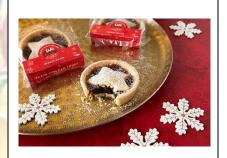

## **Food To Go**

**WLC7670** 

Mince Pies 80g

1 x 12

**GLUTEN-FREE VEGAN** 

**GB-036** 

- \* Individually wrapped
- \* Sweet, crumbly gluten-free shortcrust pastry case filled with rich mincemeat, topped with a pastry star and sprinkled with a dusting of sugar snow
- \* Wheat, gluten and milk-free
- \* Suitable for vegetarians, vegans and coeliacs
- \* Defrosted shelf-life = 28 days
- \* Approx. 310 kcal per pie