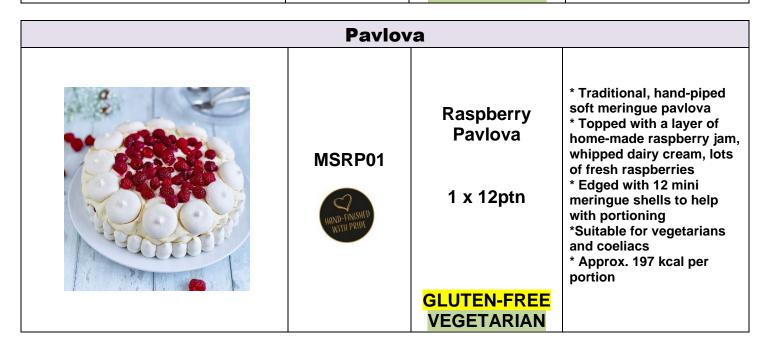

---------------------------------------------------------------|
| MSBFR2 | Black Forest<br>Roulades<br>2 x 10ptn<br>GLUTEN-FREE<br>VEGETARIAN | * Hand-rolled and finished chocolate-flavoured soft meringue roulade * Filled with a layer of chocolate flakes, homemade black cherry sauce with real Kirsch and whipped, real dairy cream, all dusted with fine sugar *Suitable for vegetarians and coeliacs * Approx. 184 kcal per portion |
| MSPSR2 | Strawberry and Prosecco Roulades 2 x 10ptn  GLUTEN-FREE VEGETARIAN | * Hand-rolled and finished soft, strawberry-flavoured meringue roulade * Filled with home-made strawberry compôte and whipped, real Prosecco flavoured dairy cream * Suitable for vegetarians and coeliacs * Approx. 160 kcal per portion                                                    |



## **Vegan Desserts** \* Pre-cut gluten-free and Gluten-free vegan crunchy biscuit base, Vegan New topped with smooth, rich vanilla gluten-free and vegan York Style cream 'cheeze' **MSVNYCCB Dessert** \* Ideal for chefs to dress/serve as required \* Defrosted shelf-life = 3 days 1 x 14ptn (chilled) \* Suitable for vegetarians, **GLUTEN-FREE** vegans and coeliacs \* Approx. 261 kcal per slice **VEGAN** Gluten-free \* Pre-cut gluten-free and vegan crunchy chocolate Vegan biscuit base, topped with Chocolate and smooth, rich chocolate and cherry gluten-free and vegan **Cherry Dessert** cream 'cheeze', finished with **MSGFVCCA** dark chocolate ganache \* Defrosted shelf-life = 3 days 1 x 14ptn (chilled) \* Suitable for vegetarians, vegans and coeliacs \* Approx. 307 kcal per slice **GLUTEN-FR