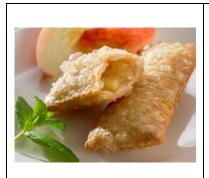

## **Apple Pies**

**KRF1263A** 

**Apple Pies** 

40 x 78g

**VEGAN** 

\* A rectangular, hand-held pie with a lightly glazed, crisp, flaky pastry and a subtly spiced apple filling \* Suitable for vegetarians and vegans

Each case also contains 40 x cardboard sleeves for serving hot apple pies

images show serving suggestions