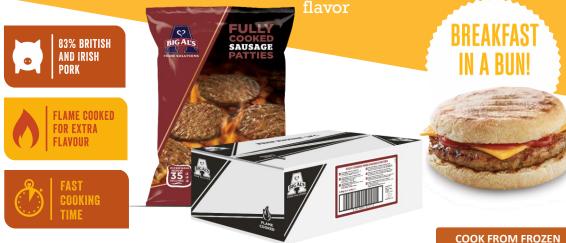

# Busy consumers

83% BRITISH AND IRISH

#### **Big Al's Flame Cooked Sausage Patties**

Our Big Al's Fully Cooked Sausage Patty is made from 83%

## Serve them **BREAKFAST** IN A BUN!

#### COOK FROM FROZEN

| CODE   | PRODUCT                                 | UNITS PER<br>CASE    | CASE WT. | MICROWAVE                          | OVEN              |
|--------|-----------------------------------------|----------------------|----------|------------------------------------|-------------------|
| 901346 | Big Al's Flame Cooked<br>Sausage Pattie | 2 x (38-40) x<br>55g | 4.4kg    | 1000W - 80 secs<br>1900W - 35 secs | 200°C/6-8<br>mins |

### Big Al's Flame Cooked Sausage Patties

Our Big Al's Fully Cooked Sausage Patties are the perfect breakfast/lunch/dinner option, just pop into a bun with cheese. Made with quality British and Irish pork, flame grilled and seasoned for great