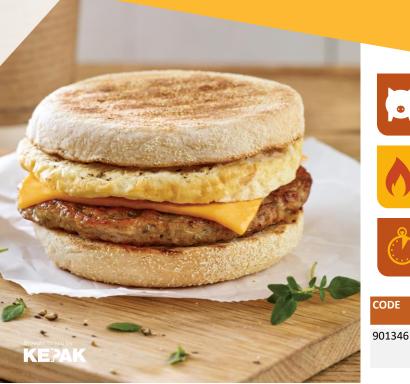

#### COOK FROM FROZEN

| CODE   | PRODUCT                                 | UNITS PER<br>CASE    | CASE WT. | MICROWAVE                          | OVEN              |
|--------|-----------------------------------------|----------------------|----------|------------------------------------|-------------------|
| 901346 | Big Al's Flame Cooked<br>Sausage Pattie | 2 x (38-40) x<br>55g | 4.4kg    | 1000W - 80 secs<br>1900W - 35 secs | 200°C/6-8<br>mins |

CASE WT.

4.4kg

MICROWAVE

1000W - 80 secs

1900W - 35 secs

OVEN

200°C

6-8 mins

**UNITS PER CASE** 

2 x (38-40) x 55g

**PRODUCT** 

**Patties** 

Big Al's Flame Cooked Sausage