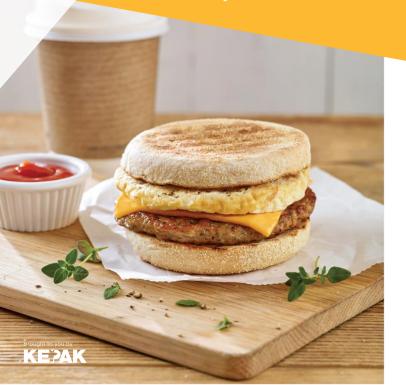

## Serve them **BREAKFAST** IN A BUN!

### Big Al's Flame Cooked Sausage Patties

Our Big Al's Fully Cooked Sausage Patties are the perfect breakfast/lunch/dinner option, just pop into a bun with cheese. Made with quality British and Irish pork, flame grilled and seasoned for great