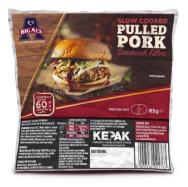

## COOK FROM FROZEN

| CODE   | PRODUCT                                     | UNITS PER CASE     | CASE WT.            | MICROWAVE                          | BOIL     |
|--------|---------------------------------------------|--------------------|---------------------|------------------------------------|----------|
| 959030 | Big Al's BBQ Pulled Pork<br>Sandwich Filler | 30 X 85g (Sachets) | 2.5kg<br>(30 x 85g) | 1000W - 90 secs<br>1900W - 40 secs | 6.5 mins |