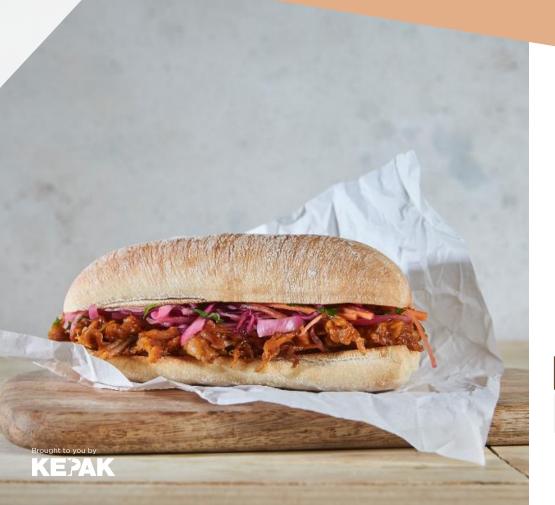

## Big Al's BBQ Pulled Pork Sandwich Filler Big Al's BBQ Pulled Meats capture the low and slow trend.

Big Al's BBQ Pulled Meats capture the low and slow trend.

Everything BBQ is hot right now. Pulled meats have been growing in popularity, year on year, and Big Al's delicious range gives you superfast access to slow-cooked success.

Big Al's Sandwich Filler is made with 75% Irish Pork which is fully cooked to allow you to quickly create delicious topped burgers and filled sandwiches

The Big Al's BBQ sauce gives a distinct, sweet n' smoky flavour that draws consumers in with its divine aromas. We've done all the slow-cooking, so you can serve up this fast-selling dish in minutes.