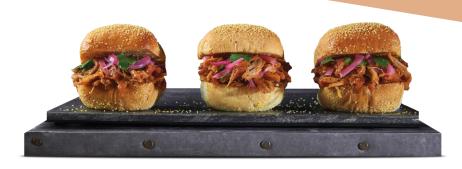

## Big Al's BBQ Pulled Pork Sandwich Filler Big Al's BBQ Pulled Meats capture the low and slow trend.

Big Al's BBQ Pulled Meats capture the low and slow trend.

Everything BBQ is hot right now. Pulled meats have been growing in popularity, year on year, and Big Al's delicious range gives you superfast access to slow-cooked success.

Big Al's Sandwich Filler is made with 75% Irish Pork which is fully cooked to allow you to quickly create delicious topped burgers and filled sandwiches

The Big Al's BBQ sauce gives a distinct, sweet n' smoky flavour that draws consumers in with its divine aromas. We've done all the slow-cooking, so you can serve up this fast-selling dish in minutes.