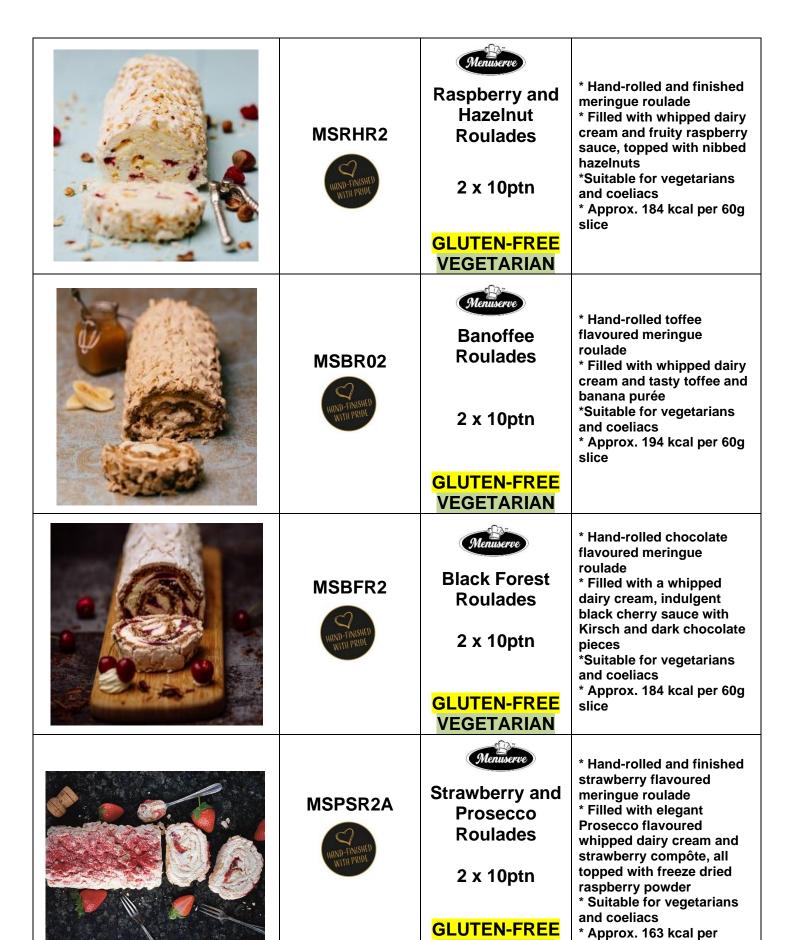

## Pavlova

Raspberry Pavlova

1 x 12ptn

GLUTEN-FREE VEGETARIAN

- \* Hand-piped meringue pavlova
- \* Layered with raspberry jam, whipped dairy cream and lots of raspberries
- \* Edged with 12 mini meringue shells to denote (uncut) portions
- \*Suitable for vegetarians and coeliacs
- \* Approx. 197 kcal per 1/12<sup>th</sup> slice