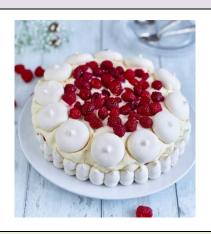

## **Vegan Desserts**

**MSGFVCCA** 

Gluten-free Vegan Chocolate and Cherry Dessert

1 x 14ptn

GLUTEN-FREE VEGAN

- \* Pre-cut gluten-free and vegan crunchy chocolate biscuit base, topped with
- smooth, rich chocolate and cherry gluten-free and vegan cream 'cheeze', finished with dark chocolate ganache
- \* Defrosted shelf-life = 3 days (chilled)
- \* Suitable for vegetarians, vegans and coeliacs
- \* Approx. 307 kcal per slice