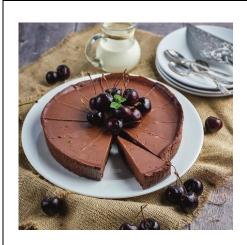

## **Multi-portion Desserts**

MSDDAP12V

Deep Dish Apple Pie

1 x 12ptn

- \* Pre-cut deep dish apple pie encased in golden shortcrust pastry, dusted with sweet sugar snow
- \* Suitable for vegetarians and vegans
- \* Defrosted shelf-life = 4 days (chilled)
- \* Approx. 448 kcal per slice