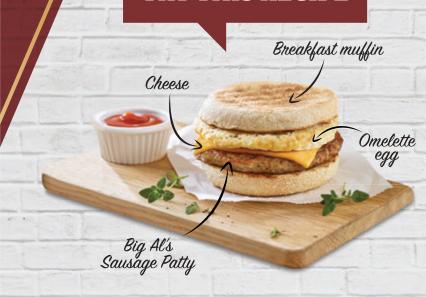

# FULLY COOKED SAUSAGE PATTIES





# FULLY COOKED SAUSAGE PATTIES

Perfect for...





**ALL DAY** Breakfast

**BRUNCH** 

#### TRY THIS RECIPE



### PRODUCT BENEFITS

- / Flame Cooked Pork Premium taste
- √ Fully Cooked no food safety risk
- / Frozen no wastage
- Seasoned with sage, nutmeg & pepper flavour
- $\checkmark$  Cooks in 35 seconds quick service





"The UK spends **£13bn**OOH on breakfast"

NPD Crest data Sept 2016



## PRODUCT INFORMATION

| Pack weight                  | 2.2kg<br>38-40 patties                                                                         |
|------------------------------|------------------------------------------------------------------------------------------------|
| Pieces per pack  Case weight | 4.4kg                                                                                          |
| Packs per case               | 2