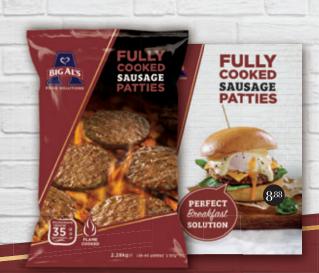

# FULLY COOKED SAUSAGE PATTIES

# FULLY COOKED SAUSAGE PATTIES

Perfect for...

**ALL DAY** Breakfast

**BRUNCH** 

### PRODUCT BENEFITS

- / Flame Cooked Pork Premium taste
- √ Fully Cooked no food safety risk
- / Frozen no wastage
- Seasoned with sage, nutmeg & pepper flavour
- $\checkmark$  Cooks in 35 seconds quick service